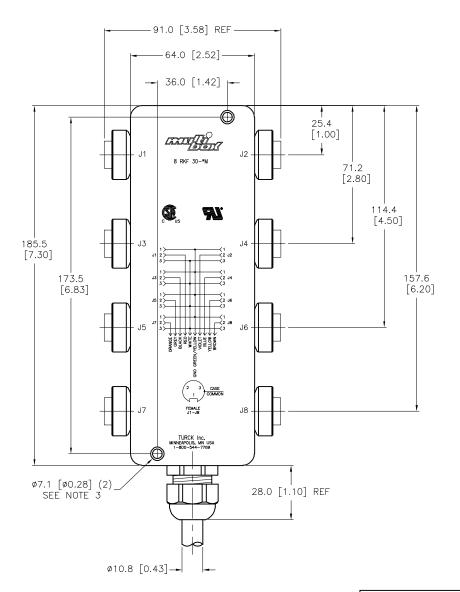

## NOTES: 1. "\*" DESIGNATES CABLE LENGTH IN METERS. CONTACT TURCK TOP ORDER SPECIFIC LENGTHS. 2. BOX HEIGHT IS 1.36 [34.5] NOMINAL. 3. CLEARANCE HOLE FOR M4 [#8] MOUNTING SCREWS (2 NOT INCLUDED).

|     | ["-]                                    |     |          | ,       |
|-----|-----------------------------------------|-----|----------|---------|
|     | UPDATE DIMENSION BETWEEN MOUNTING HOLES | RDS | 09/02/21 | 77001   |
| REV | DESCRIPTION                             | BY  | DATE     | ECO NO. |