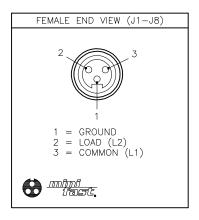

| FUNCTION    | OUTPUT<br>WIRE COLOR |
|-------------|----------------------|
| COMMON (L1) | WHITE                |
| GROUND      | GREEN/YELLOW         |
| J1(L2)      | RED                  |
| J2(L2)      | VIOLET               |
| J3(L2)      | BLACK                |
| J4(L2)      | BLUE                 |
| J5(L2)      | GRAY                 |
| J6(L2)      | YELLOW               |
| J7(L2)      | ORANGE               |
| J8(L2)      | BROWN                |
|             |                      |